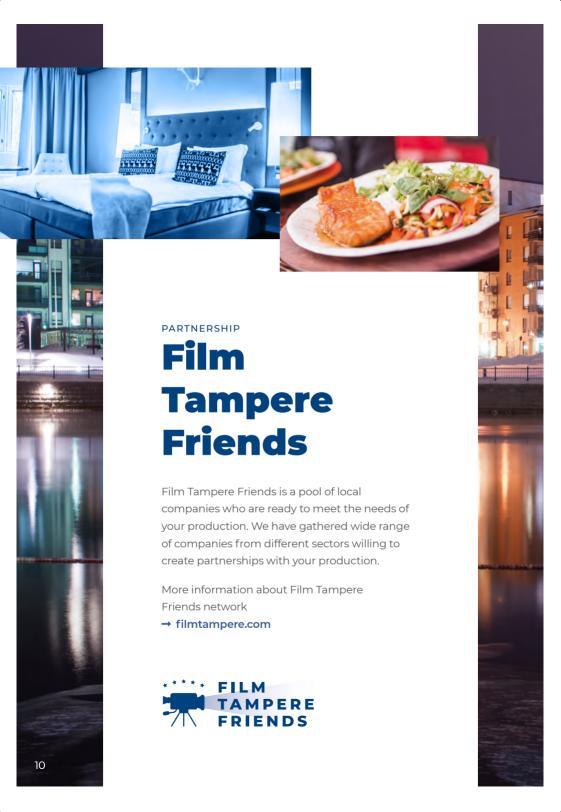

# TAMPERE PRODUCTION INCENTIVE

# 10-15% production incentive from Film Tampere

The City of Tampere has launched the production incentive 10–15 % of cash rebate for costs used in Tampere region. The regional cash rebate can be applied for professional entertainment, documentary, drama, movie and